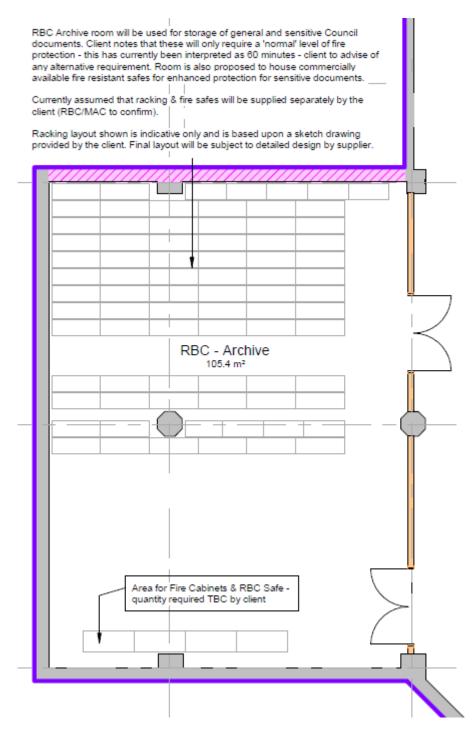

## **Lower Ground Floor - Indicative Proposed RBC Archive Area**

Not to scale - For identification purposes only