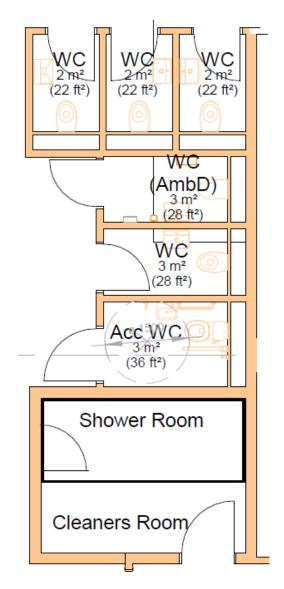

## **Ground Floor - Indicative Proposed New Toilet Block Area**

The Information on this drawing is intended to be a record of individual rooms within a building, their relationship and usage. They are accurate at the time of survey but cannot be relied upon as a definitive current statement, as changes on site can occur at any time. Critical information dimensions) must be checked on site.