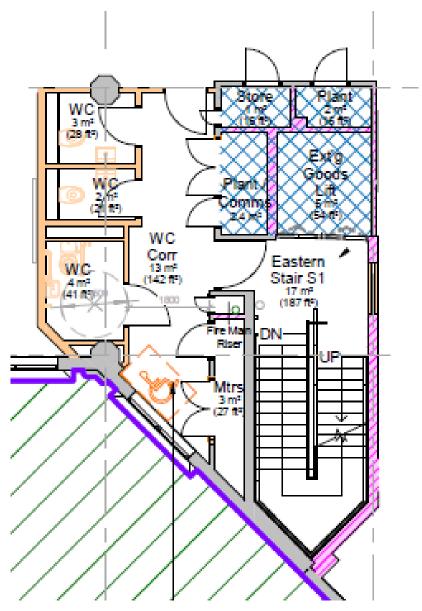

# First Floor – Indicative Proposed New Toilet Area. Proposed new Kitchen/Tea Point to be added to design layout

Not to scale - For identification purposes only

The Information on this drawing is intended to be a record of individual rooms within a building, their relationship and usage. They are accurate at the time of survey but cannot be relied upon as a definitive current statement, as changes on site can occur at any time.