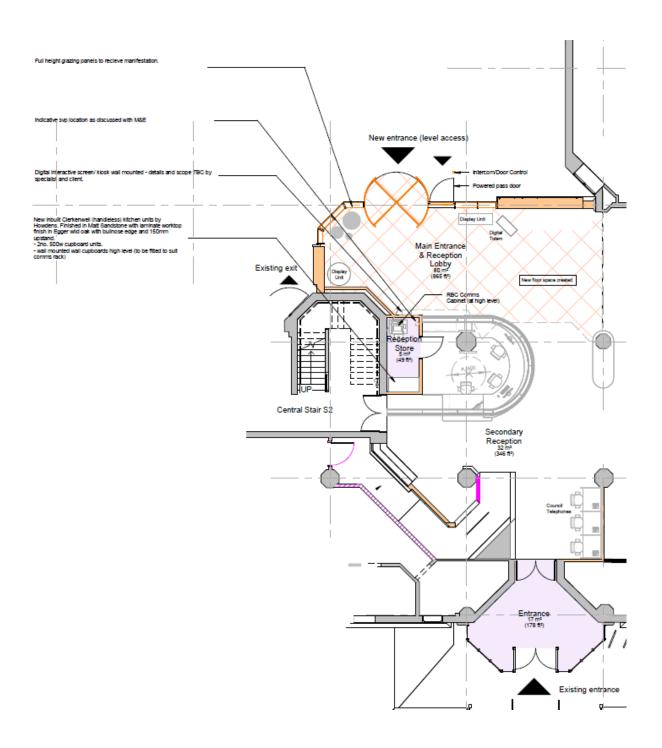

# **Ground Floor – Indicative Proposed New Entrance and Reception Area**

Not to scale - For identification purposes only