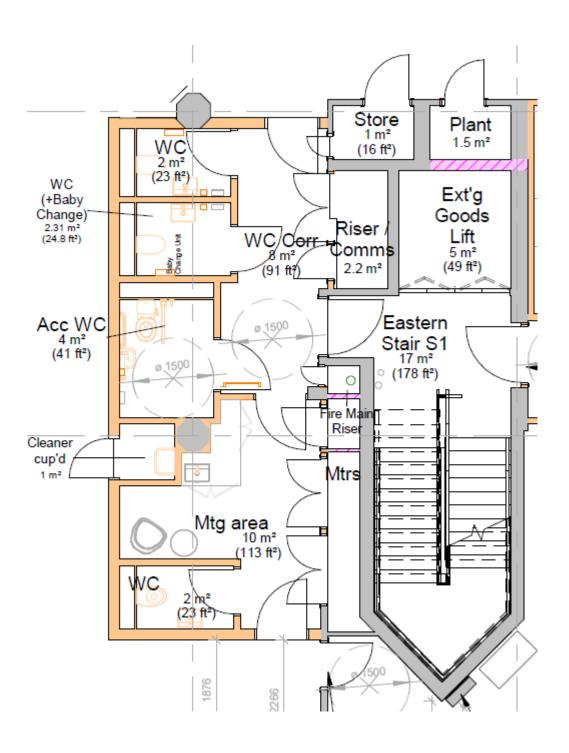

## **Lower Ground Floor – Indicative Proposed Toilet Block Area**

Not to scale - For identification purposes only

The Information on this drawing is intended to be a record of individual rooms within a building, their relationship and usage. They are accurate at the time of survey but cannot be relied upon as a definitive current statement, as changes on site can occur at any time. Critical information dimensions) must be checked on site.

## **Ground Floor - Indicative Proposed New Toilet Block Area**

The Information on this drawing is intended to be a record of individual rooms within a building, their relationship and usage. They are accurate at the time of survey but cannot be relied upon as a definitive current statement, as changes on site can occur at any time. Critical information dimensions) must be checked on site.