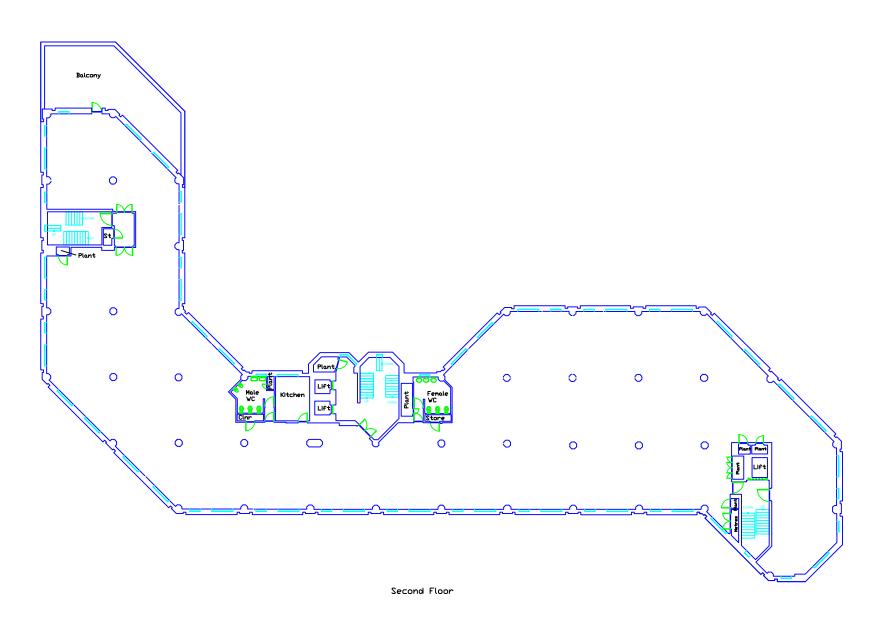

Property:

Redditch Town Hall Walter Stranz Square Redditch

Worcestershire B98 8AH

Drawing title:

Proposed Second Floor Layout Plan

Scale: 1:250@A3 Date: 29.07.2024

Drawn by: MAC Checked by: MAC

Site UPRN: 10009650279

### Making a difference

Property: Redditch Town Hall Walter Stranz Square Redditch Worcestershire B98 8AH

Drawing title:

Proposed Third Floor Layout Plan

Scale: 1:250@A3 Date: 09.08.2024

Drawn by: MAC Checked by: MAC