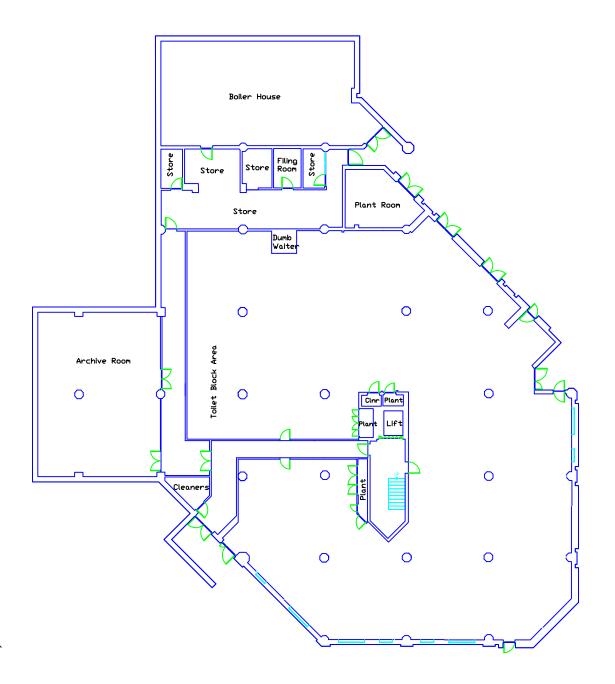

Site UPRN: 10009650279

Project Nr:

Drawing Nr: MAC/TH00LGP

Lower Ground Floor

The Information on this drawing is intended to be a record of individual rooms within a building, their relationship and usage. They are accurate at the time of survey but cannot be relied upon as a definitive current statement, as changes on site can occur at any time. Critical information dimensions) must be checked on site.